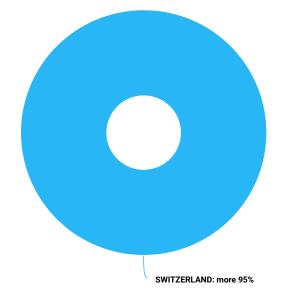

#### **EXPORT REVENUES**

Geography, export

### 20212020201920182017

| Country                      | EXPORT REVENUES               | Contractors (quantity) | Operations<br>(quantity) |  |
|------------------------------|-------------------------------|------------------------|--------------------------|--|
| SWITZERLAND                  | 1 500 000 000 - 2 000 000 000 | up to 3                | 100 - 150                |  |
| TOP-10 contractors, export   |                               |                        | ~                        |  |
| EXPORT REVENUES BY COMPANIES | IN 2021 Y.                    | 202                    | 1 2020 2019 2018 2017    |  |
|                              | Compar                        | ny 1: more 95%         |                          |  |
|                              |                               |                        |                          |  |
| Contractors                  |                               | EXPORT REVENUES        | Operations<br>(quantity) |  |