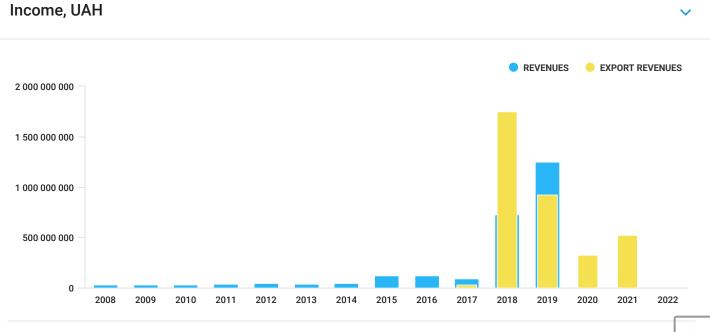

#### **EXPORT REVENUES**

Geography, export

This analytical indicator shows the share of funds earned as a result of carrying out foreign economic activity in the revenues.

This diagram shows the level of contractor's dependence on the economic situation in the country and risks associated with the termination of export and import operations.