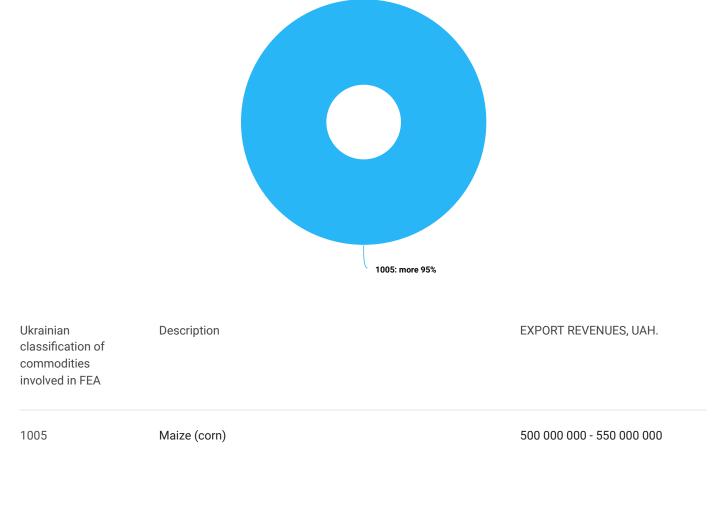

## Foreign economic activities\*

**Important.** These data can be obtained automatically directly to your accounting system. Find out more